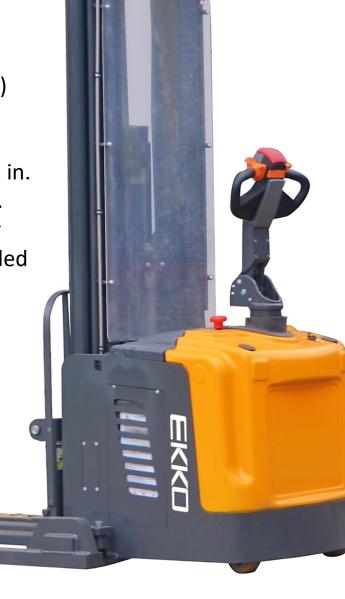

## WALKIE STRADDLE STACKER EB16EAS

- 4400 lbs. Capacity
- 216 in. Lift Height
- SIDE SHIFT
- Free Lift 76.25 In.
- EPS (Electric Power Steering)
- AC ZF Center Drive Motor
- Narrow Aisles 8 ft.
- Adjustable Legs 38.06-51.81 in.
- Adjustable Forks 9.8-31.5 in.
- Curtis Instrument Controller
- Batteries and Charger Included
- 3 Year Limited Warranty

#### EB16EAS

# Superior quality, maneuverable, compact, and durable for all your material handling applications. Ideal for small aisles and areas.

WEIGHT CAPACITY: 4400 lbs. @ 24" load center

LIFT HEIGHT: 216" (18 ft.)