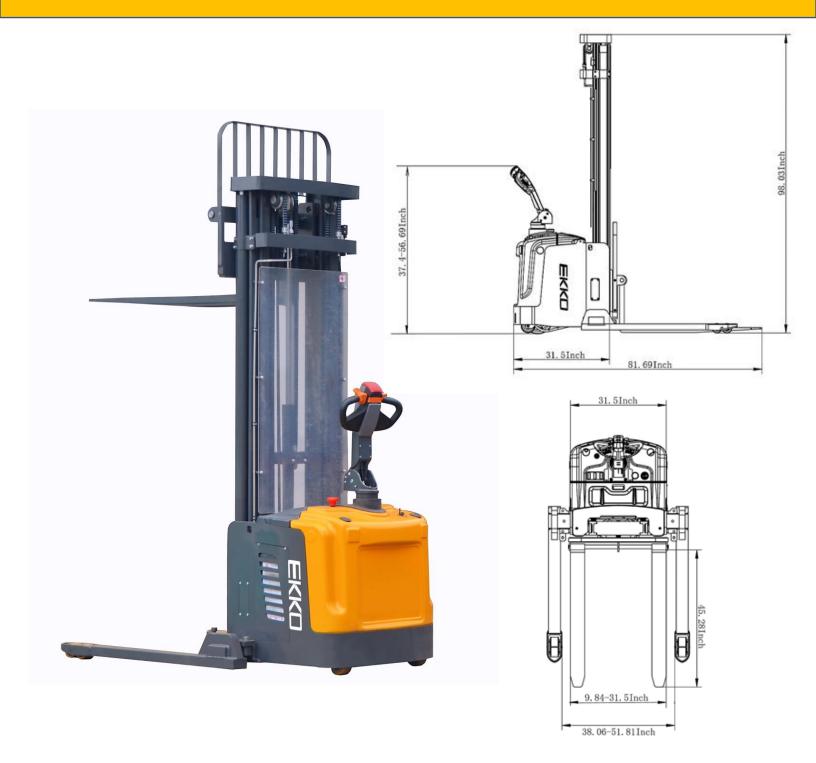

# Superior quality, maneuverable, compact, and durable for all your material handling applications. Ideal for small aisles and areas.

WEIGHT CAPACITY: 4400 lbs. @ 24" load center

LIFT HEIGHT: 216" (18 ft.)

FORK LENGTH: 45.28"

SIDE-SHIFT: Side shifting carriage

ADJUSTABLE OUTRIGGERS: 38.06-51.81"

ADJUSTABLE FORKS: 9.8-31.5"

MAST HEIGHT: 98.03"

TURNING RADIUS: 69.09"

**BATTERY / CHARGER:** 24V/210Ah, 24-volt Industrial Battery with external direct connect 110A 110VAC plug-in automatic 24V/30A charger (both Included)

### Walkie Straddle Stacker

| MODEL # | MAST   | LIFT HEIGHT | MAX MAST HEIGHT | SERVICE WEIGHT |
|---------|--------|-------------|-----------------|----------------|
| EB16EAS | 98.03" | 216"        | 253.15"         | 3650           |