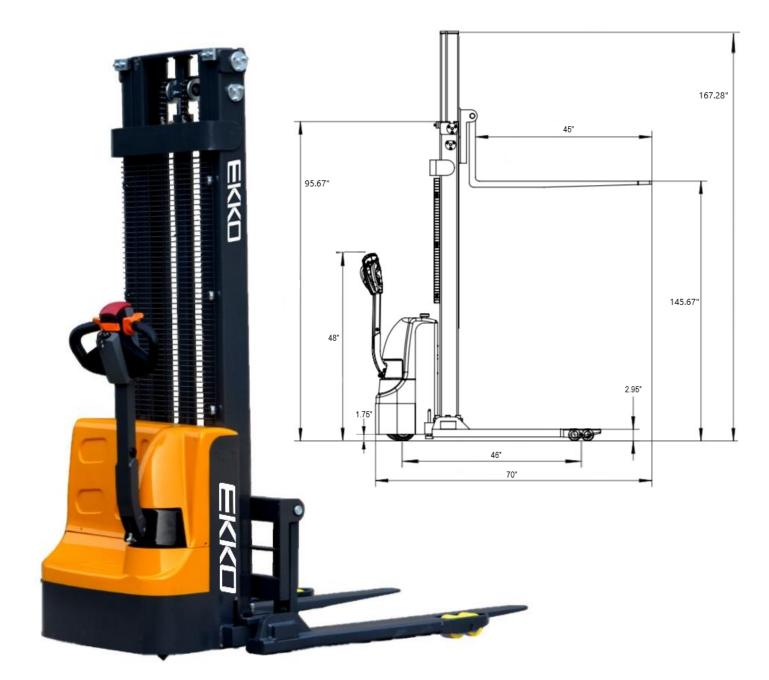

# Superior quality, maneuverable, compact and durable for all your material handling applications. Ideal for small aisles and areas.

WEIGHT CAPACITY: 3000 lbs. @ 24" load center

LIFT HEIGHT: 145 (12 ft)

FORK LENGTH: 45.3"

ADJUSTABLE OUTRIGGERS: 45.7" - 59.1"

ADJUSTABLE FORKS: 8.3" - 33.5"

MAST HEIGHT: 96"

TURNING RADIUS: 52.6"

**BATTERY / CHARGER:** 24V/120Ah, 24-volt deep cycle maintenance-free batteries with internal direct connect 110A 110VAC plug-in automatic 24V/15A charger (both Included)

## Walkie Straddle Stacker

| MODEL # | MAST | LIFT HEIGHT | MAX MAST HEIGHT | SERVICE WEIGHT |
|---------|------|-------------|-----------------|----------------|
| EB12EA  | 96"  | 145"        | 167.28"         | 1584           |