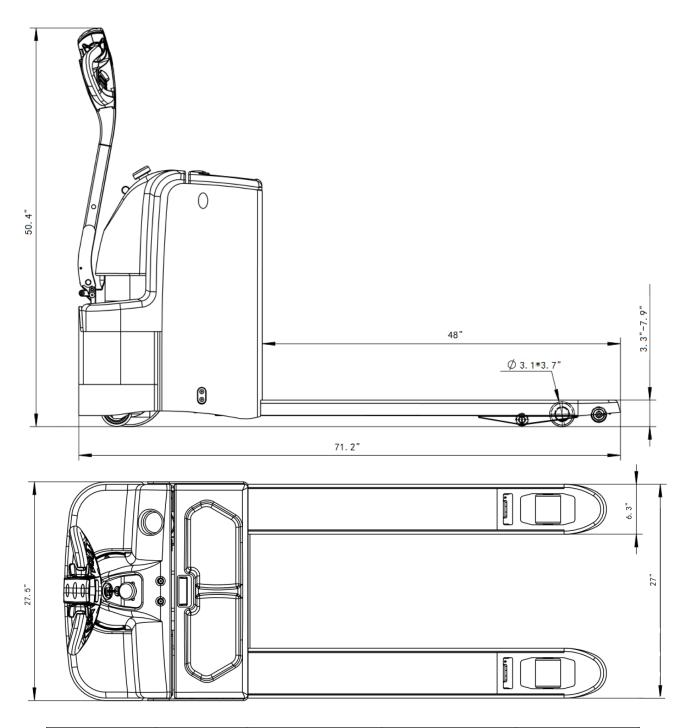

## EP18/20D SERIES

Superior quality, maneuverable, compact, and durable for all your material handling applications. Ideal for small aisles and areas.

WEIGHT CAPACITY: 4000-4400 lbs.

LIFT HEIGHT: 7.7"

FORK LENGTH: 27x48"
TURNING RADIUS: 55"

LIFTING SPEED: 1.1 ips empty; .8 ips loaded

LOWERING SPEED: 1.5 ips empty; 1.5 ips loaded

**DRIVE WHEELS:** 10.6" x 2.75" polyurethane **STABILITY CASTERS:** 4" x 1.5" polyurethane

LOAD WHEELS: (2) 3.1" x 3.7" polyurethane

## Walkie Pallet Jacks

| MODEL# | LOAD<br>CAPACITY | FORKS | BATTERY | SERVICE WEIGHT |
|--------|------------------|-------|---------|----------------|
| EP18D  | 4000lbs          | 27x48 | 80Ah    | 850lbs         |
| EP20D  | 4400lbs          | 27x48 | 100Ah   | 880lbs         |