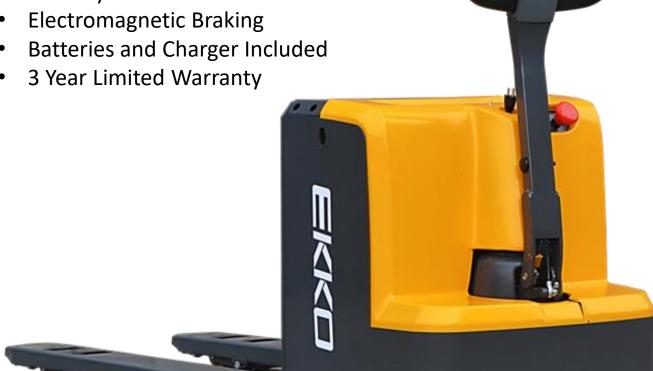

## WALKIE **PALLET JACKS EP18D / EP20D**

- 4000-4400 lbs. Capacity
- Forks 27x48
- **Internal Charger**
- **Compact & Economical**
- Polyurethane Wheels
- **Stability Casters**

## EP18/20D SERIES

Superior quality, maneuverable, compact, and durable for all your material handling applications. Ideal for small aisles and areas.

WEIGHT CAPACITY: 4000-4400 lbs.

LIFT HEIGHT: 7.7"

FORK LENGTH: 27x48"
TURNING RADIUS: 55"

**BRAKES:** Electro-magnetic braking for secure stopping power; Electronic neutral braking for accurate control.

**OPERATOR CONTROLS:** Throttle, lifting, lowering, turtle mode and horn functions are located in the ergonomic handle; turtle button; belly button reverse safety feature allows the unit to stop and reverse to avoid collision or injury.