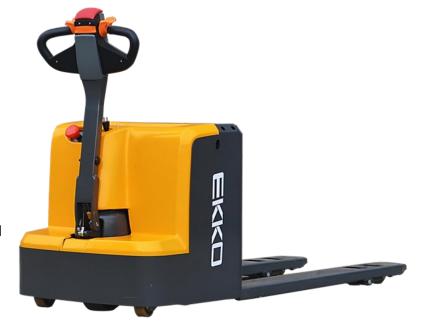

## WALKIE **PALLET JACKS EP18D / EP20D**

- 4000-4400 lbs. Capacity
- Forks 27x48
- **Internal Charger**
- **Compact & Economical**
- Polyurethane Wheels
- **Stability Casters**

## EP18/20D SERIES

Superior quality, maneuverable, compact, and durable for all your material handling applications. Ideal for small aisles and areas.

WEIGHT CAPACITY: 4000-4400 lbs.

LIFT HEIGHT: 7.7"

FORK LENGTH: 27x48"
TURNING RADIUS: 55"