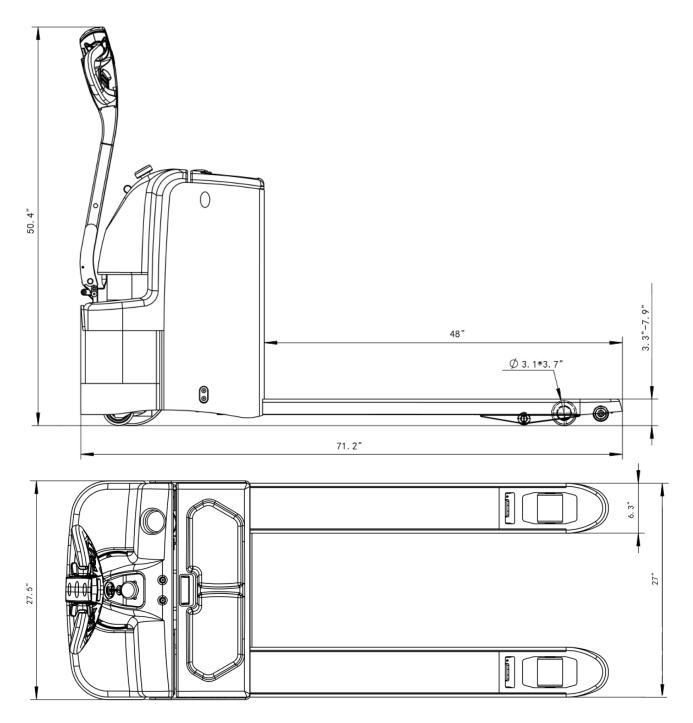

## EP18LI/EP20LI

Superior quality, maneuverable, compact, and durable for all your material handling applications. Ideal for small aisles and areas.

WEIGHT CAPACITY: 4000-4400 lbs.

LIFT HEIGHT: 7.1"

FORK LENGTH: 27x48"

TURNING RADIUS: 55"

**BATTERY / CHARGER: LITHIUM IRON PHOSPHATE** Lithium 24V/40-60Ah, Internal direct connect 110A 110VAC plug-in automatic 24V/15A charger (both Included)

SPEED TRAVEL: 3.3 mph empty ; 3.0 mph loaded

LIFTING SPEED: 1.1 ips empty; .8 ips loaded

LOWERING SPEED: 1.5 ips empty; 1.5 ips loaded

DRIVE WHEELS: 10.6" x 2.75" polyurethane

STABILITY CASTERS: 4" x 1.5" polyurethane

LOAD WHEELS: (2) 3.1" x 3.7" polyurethane