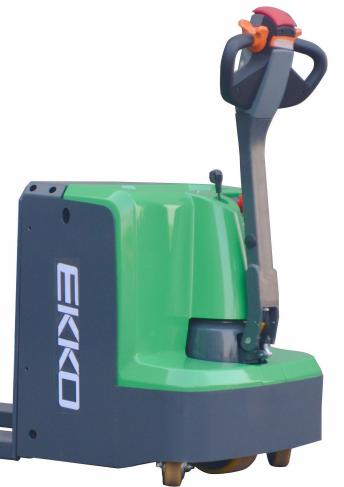

## EP18LI/EP20LI

Superior quality, maneuverable, compact, and durable for all your material handling applications. Ideal for small aisles and areas.

WEIGHT CAPACITY: 4000-4400 lbs.

LIFT HEIGHT: 7.1"

FORK LENGTH: 27x48"

CHASSIS AND MAST: Robotic Welding; Heavy duty steel for durability.